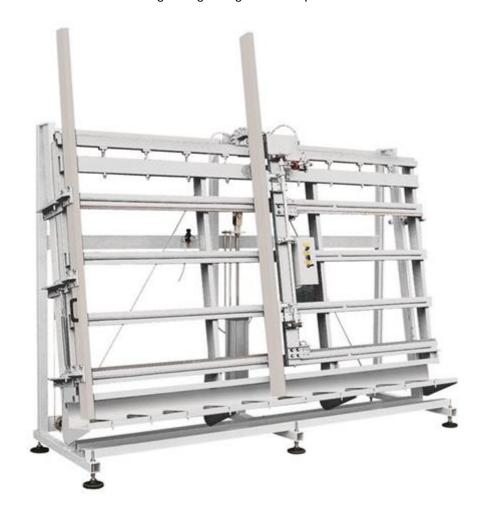

## BV6

Liftable vertical bench for controlling and glazing frames up to 2400 mm wide

| A (mm) | B (mm) | C (mm) | Kg  |
|--------|--------|--------|-----|
| 3000   | 800    | 5500   | 350 |

## Technical specifications:

- Max working width frame: 2.400 mm
- The sliding girder is blocked by a rack in order to check the exact 90° of the corners
- The left girder can be opened, in order to allow the side exit of the window
- Support base of the frame raised by 50 cm to insert easily the glazing clamping strip into the lower side
- Max dimensions of the frame: 2400 mm x 2500 mm
- Loading: 150 Kg