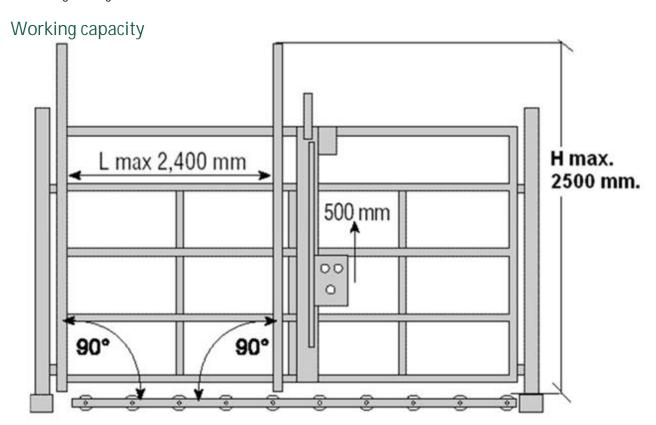

## Technical specifications:

- Max working width frame: 2.400 mm
- The sliding girder is blocked by a rack in order to check the exact 90° of the corners
- The left girder can be opened, in order to allow the side exit of the window
- Support base of the frame raised by 50 cm to insert easily the glazing clamping strip into the lower side
- Max dimensions of the frame: 2400 mm x 2500 mm
- Loading: 150 Kg