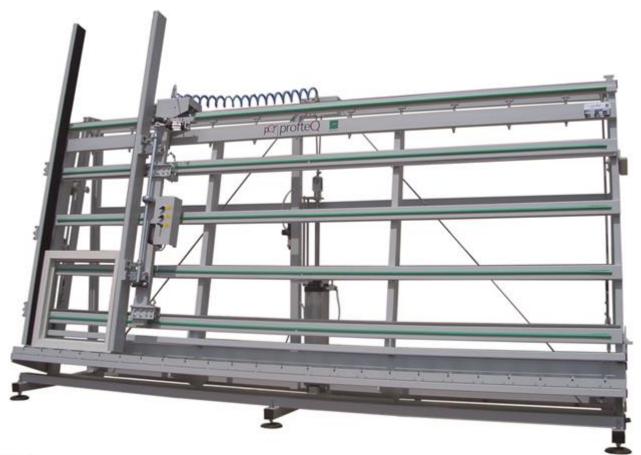

## BV7

Liftable vertical bench for controlling and glazing frames up to 3400 mm wide

| A (mm) | B (mm) | C (mm) | Kg  |
|--------|--------|--------|-----|
| 3979   | 800    | 5500   | 370 |