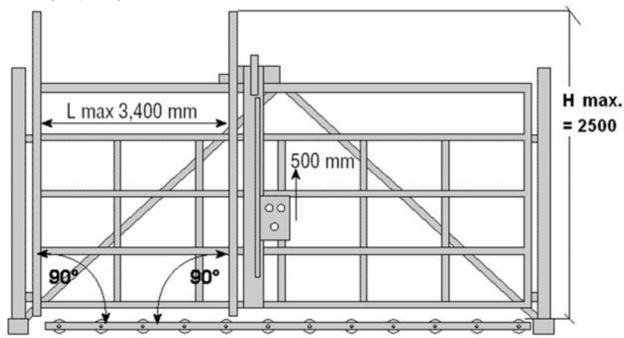

## Technical specifications:

- Max working width frame: 3.400 mm
- The sliding girder is blocked by a rack in order to check the exact 90° of the corners
- The left girder can be opened, in order to allow the side exit of the window
- Support base of the frame raised by 50 cm to insert easily the glazing clamping strip into the lower side
- Max dimensions of the frame: 3400 mm x 2500 mm
- Loading: 150 Kg